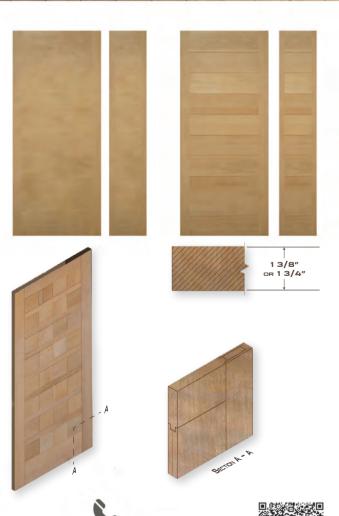

## 500 SERIES SOLID WOOD DOORS

-

The 500 series are a contemporary solid wood flush doors that boasts a variety of high-grade wood species like mahogany, cedar, oak and ash. Are available as interior doors or exterior front entry doors.

Flush doors are simple doors that feature a plain flat face on both sides. This type of door is more closely associated with function rather than style, but that does not mean the door cannot be an attractive element in the room design.

For room designs where the desire is to highlight other elements in the space, the 500 series could be an excellent choice. Complete the design with a sidelite.

The 500 series doors are available as interior doors or exterior front entry doors. Don't settle for solid "core" when you can get true solid wood doors.